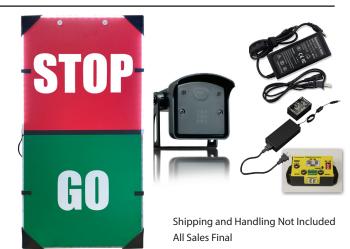

### STOP/ GO LED Sign w/ Vehicle Smart Sensor

**Includes:** STOP / GO LED sign 12"x24" (30.5cm x 61cm), 1 vehicle detection sensor (smart sensor) wireless receiver, 2x 6 amp power supplies, 1X wireless transmitter, 25' (7.5M) 12V wire with remote control.