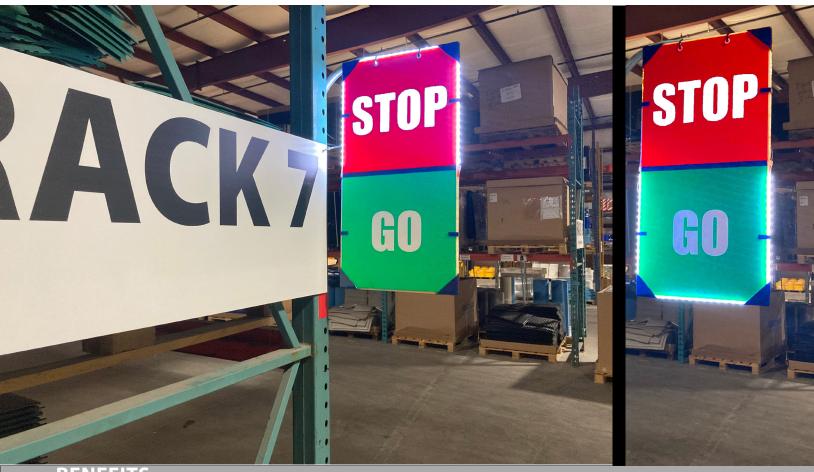

## **ERGOMAT.COM** STOP / GO LED Sign with Vehicle Smart Sensor

To detect moving vehicles and warn pedestrians of dangerous intersections. STOP/ GO Led Sign with Vehicle Smart Sensor are independent from each other, making it the "go-to" safety system for unconventional & blind corner intersections. GO signal is always on, STOP signal flashes when vehicle approaches intersection.

STOP (white text on red background), top part of the sign. GO (white text on green background), bottom part of the sign.

**BENEFITS** 

**STOP GO SAFETY SYSTEM:** All in one safety system with the capability to add multiple sensors for unconventional intersections.

## STOP / GO LED Sign with Vehicle Smart Sensor

To detect moving vehicles and warn pedestrians of dangerous intersections. STOP/ GO Led Sign with Vehicle Smart Sensor are independent from each other, making it the "go-to" safety system for unconventional & blind corner intersections. GO signal is always on, STOP signal flashes when vehicle approaches intersection.