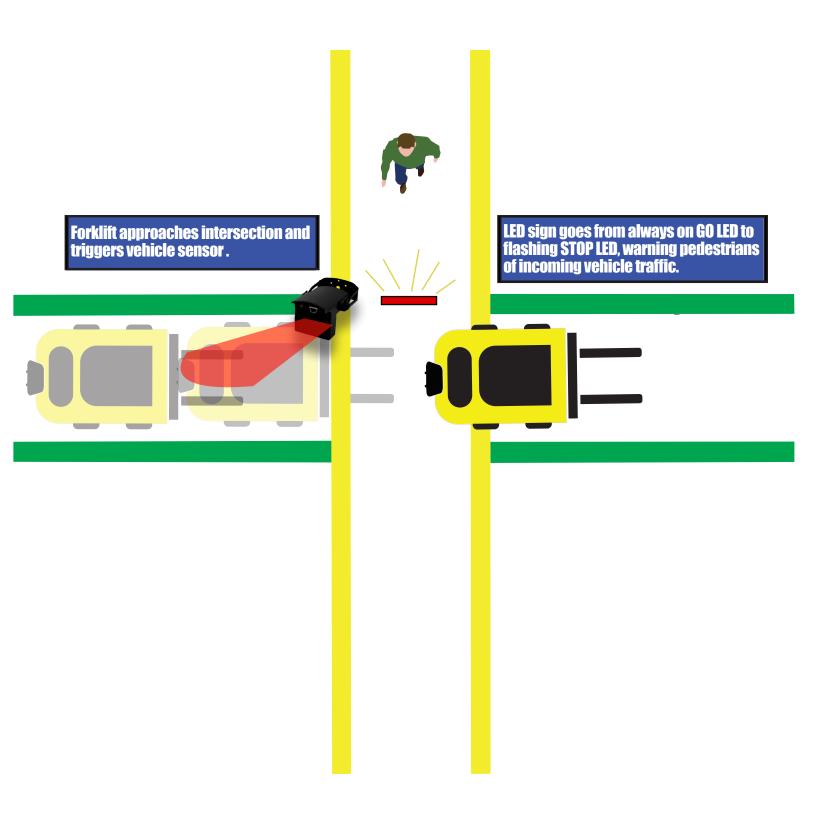

## **ERGOMAT.COM** STOP / GO LED Sign with Vehicle Smart Sensor

To detect moving vehicles and warn pedestrians of dangerous intersections. STOP/ GO Led Sign with Vehicle Smart Sensor are independent from each other, making it the "go-to" safety system for unconventional & blind corner intersections. GO signal is always on, STOP signal flashes when vehicle approaches intersection.

## STOP / GO LED Sign with Vehicle Smart Sensor

To detect moving vehicles and warn pedestrians of dangerous intersections. STOP/ GO Led Sign with Vehicle Smart Sensor are independent from each other, making it the "go-to" safety system for unconventional & blind corner intersections. GO signal is always on, STOP signal flashes when vehicle approaches intersection.