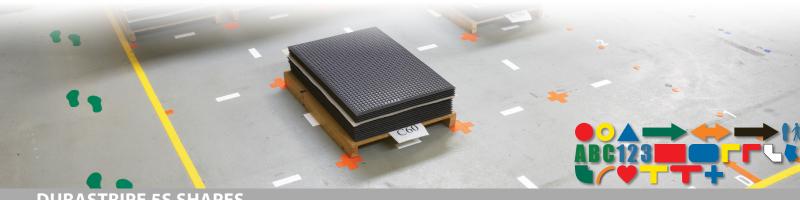

### **DURASTRIPE 5S SHAPES**

- Available in an array of peel-&- stick shapes and characters.
- Arrows and footprints are perfect for guiding traffic flow.
- Pux are ideal for high-impact traffic areas

- "T"s and corners are ideal for organizing floors
- Letters and numbers are excellent for floor labeling and communicating instructions to workers and/or vehicle operators.