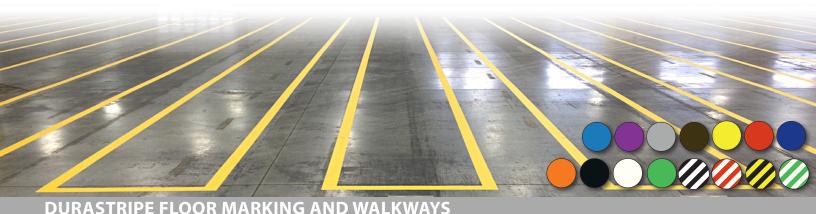

# • Easy to install and remove for efficient reconfiguration.

- Perfect for guiding traffic flow.
- No dry time, fumes, or clean up to limit productivity.
- Solid colored walkways are available.

- Smear and scuff resistant CAUTION striping in 4 standard color combinations.
- Can be produced with custom messages and in full color, up to 34" wide. Fully UV and smear resistant graphics.