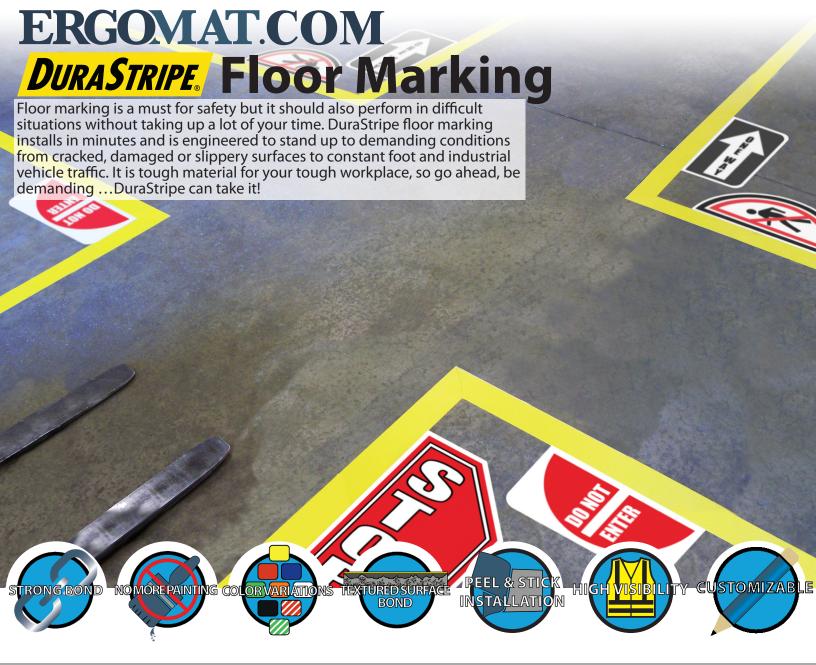

# **BENEFITS**

**Strong Bond** – Aggressive bonding properties deliver exceptional performance on perfect or less than perfect floors.

**No More Painting** – Save hundreds on paint and eliminate costly down time while paint drys. Peel & Stick striping is applied in rolls.

**Color Variations** – Up to 11 standard colors, 4 hazard stripes and unlimited custom colors offer multiple visual identification options.

**Textured Surface Bond -** Thick conformable adhesive makes it perfect for textured surfaces.

**Easy Installation** – Simple peel-&-stick installation in seconds! Requires no costly specialized labor or equipment.

**High Visibility** – Perfect for conveying safety instructions or traffic directions to pedestrians / industrial vehicle operators.

**Customizable** – Fully customizable with custom shapes, sizes, colors, text, graphics, pictures and company logos.